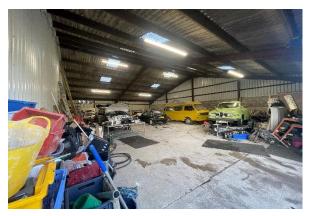

Unit 2 measures approximately 2,400ft<sup>2</sup> internal area approximately 233 m<sup>2</sup>. Pedestrian and roller shutter door access. Access point for internet and Wi-Fi installed in unit. Externally there is parking at the unit and on site.