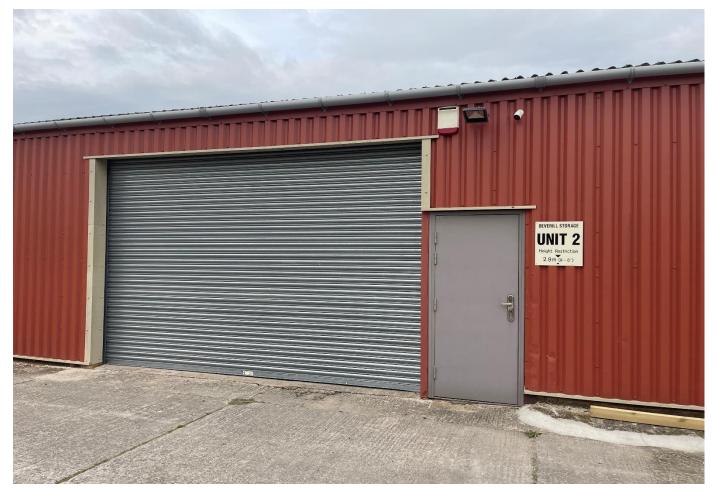

Unit 2 measures approximately 2,400ft<sup>2</sup> internal area approximately 233 m<sup>2</sup>. Pedestrian and roller shutter door access. Access point for internet and Wi-Fi installed in unit. Externally there is parking at the unit and on site.